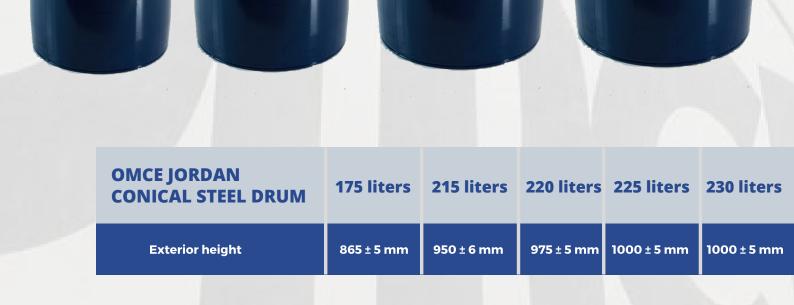

Regularly conducted tests with production samples confirm this very good safety performance

Technical Specifications Shipping and Capacity

| BODY THICKNESS                | BOTTOM THICKNESS                  | CAPACITY                                                          | WEIGHT W/PLASTIC LID                                                                                                                                                                                                                                                                                                                                                                                                                                                                                                                                                                                                                                                                                                                                                                                                                                                                                                                                                                                                                                                                                                                                                                                                                                                                                                                                                                                                                                                                                                                                                                                                                                                                                                                                                                                                                                                                                                                                                                                                                                                                                          | WEIGHT W/STEEL LID                                                                                                                                                                                                                                                                                                                                                                                                                                                                                                                                                                                                                                                                                                                                                                                                                                                                                                                                                                                                                                                                                                                                                                                                                                                                                                                                                                                                                                                                                                                                                                                                                                                                                                                                                                                                                                                                                                                                                                                                                                                                              |
|-------------------------------|-----------------------------------|-------------------------------------------------------------------|---------------------------------------------------------------------------------------------------------------------------------------------------------------------------------------------------------------------------------------------------------------------------------------------------------------------------------------------------------------------------------------------------------------------------------------------------------------------------------------------------------------------------------------------------------------------------------------------------------------------------------------------------------------------------------------------------------------------------------------------------------------------------------------------------------------------------------------------------------------------------------------------------------------------------------------------------------------------------------------------------------------------------------------------------------------------------------------------------------------------------------------------------------------------------------------------------------------------------------------------------------------------------------------------------------------------------------------------------------------------------------------------------------------------------------------------------------------------------------------------------------------------------------------------------------------------------------------------------------------------------------------------------------------------------------------------------------------------------------------------------------------------------------------------------------------------------------------------------------------------------------------------------------------------------------------------------------------------------------------------------------------------------------------------------------------------------------------------------------------|-------------------------------------------------------------------------------------------------------------------------------------------------------------------------------------------------------------------------------------------------------------------------------------------------------------------------------------------------------------------------------------------------------------------------------------------------------------------------------------------------------------------------------------------------------------------------------------------------------------------------------------------------------------------------------------------------------------------------------------------------------------------------------------------------------------------------------------------------------------------------------------------------------------------------------------------------------------------------------------------------------------------------------------------------------------------------------------------------------------------------------------------------------------------------------------------------------------------------------------------------------------------------------------------------------------------------------------------------------------------------------------------------------------------------------------------------------------------------------------------------------------------------------------------------------------------------------------------------------------------------------------------------------------------------------------------------------------------------------------------------------------------------------------------------------------------------------------------------------------------------------------------------------------------------------------------------------------------------------------------------------------------------------------------------------------------------------------------------|
| 0.8mm                         | 0.6mm                             | 175 lt                                                            | 11kg                                                                                                                                                                                                                                                                                                                                                                                                                                                                                                                                                                                                                                                                                                                                                                                                                                                                                                                                                                                                                                                                                                                                                                                                                                                                                                                                                                                                                                                                                                                                                                                                                                                                                                                                                                                                                                                                                                                                                                                                                                                                                                          | 12kg                                                                                                                                                                                                                                                                                                                                                                                                                                                                                                                                                                                                                                                                                                                                                                                                                                                                                                                                                                                                                                                                                                                                                                                                                                                                                                                                                                                                                                                                                                                                                                                                                                                                                                                                                                                                                                                                                                                                                                                                                                                                                            |
| RA9P   RA9D     0.5mm   0.7mm | RA9P   RA9D     0.6mm   0.6mm     | 215 lt                                                            | 10.80kg                                                                                                                                                                                                                                                                                                                                                                                                                                                                                                                                                                                                                                                                                                                                                                                                                                                                                                                                                                                                                                                                                                                                                                                                                                                                                                                                                                                                                                                                                                                                                                                                                                                                                                                                                                                                                                                                                                                                                                                                                                                                                                       | 11.40kg                                                                                                                                                                                                                                                                                                                                                                                                                                                                                                                                                                                                                                                                                                                                                                                                                                                                                                                                                                                                                                                                                                                                                                                                                                                                                                                                                                                                                                                                                                                                                                                                                                                                                                                                                                                                                                                                                                                                                                                                                                                                                         |
| 0.7mm                         | 0.6mm                             | 220 lt                                                            | 11.00kg                                                                                                                                                                                                                                                                                                                                                                                                                                                                                                                                                                                                                                                                                                                                                                                                                                                                                                                                                                                                                                                                                                                                                                                                                                                                                                                                                                                                                                                                                                                                                                                                                                                                                                                                                                                                                                                                                                                                                                                                                                                                                                       | 11.836kg                                                                                                                                                                                                                                                                                                                                                                                                                                                                                                                                                                                                                                                                                                                                                                                                                                                                                                                                                                                                                                                                                                                                                                                                                                                                                                                                                                                                                                                                                                                                                                                                                                                                                                                                                                                                                                                                                                                                                                                                                                                                                        |
| 0.7mm                         | 0.6mm                             | 225 lt                                                            | 11.20kg                                                                                                                                                                                                                                                                                                                                                                                                                                                                                                                                                                                                                                                                                                                                                                                                                                                                                                                                                                                                                                                                                                                                                                                                                                                                                                                                                                                                                                                                                                                                                                                                                                                                                                                                                                                                                                                                                                                                                                                                                                                                                                       | 12.20kg                                                                                                                                                                                                                                                                                                                                                                                                                                                                                                                                                                                                                                                                                                                                                                                                                                                                                                                                                                                                                                                                                                                                                                                                                                                                                                                                                                                                                                                                                                                                                                                                                                                                                                                                                                                                                                                                                                                                                                                                                                                                                         |
| 0.7mm                         | 0.6mm                             | 230 lt                                                            | 11.20kg                                                                                                                                                                                                                                                                                                                                                                                                                                                                                                                                                                                                                                                                                                                                                                                                                                                                                                                                                                                                                                                                                                                                                                                                                                                                                                                                                                                                                                                                                                                                                                                                                                                                                                                                                                                                                                                                                                                                                                                                                                                                                                       | 12.20kg                                                                                                                                                                                                                                                                                                                                                                                                                                                                                                                                                                                                                                                                                                                                                                                                                                                                                                                                                                                                                                                                                                                                                                                                                                                                                                                                                                                                                                                                                                                                                                                                                                                                                                                                                                                                                                                                                                                                                                                                                                                                                         |
|                               | 0.8mmRA9PRA9D0.5mm0.7mm0.7mm0.7mm | 0.8mm 0.6mm   RA9P RA9D   0.5mm 0.7mm   0.7mm 0.6mm   0.7mm 0.6mm | Image: Note of the sector o | Image: Note of the state o |