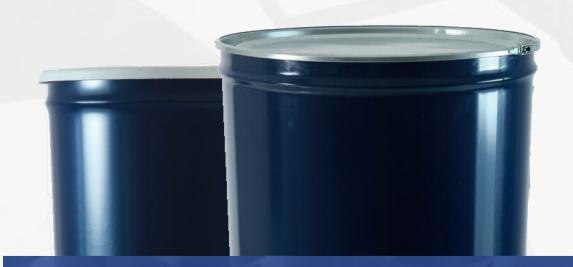

## OMCE JORDAN Conical Steel Drum time proven packaging made of steel.

**OMCE Jordan conical steel drums** - absolute security, tested and proven a million times around the world, conical steel drums are ideally suited for transport of pastes, purees, juices and concentrates.

- Galvanized bottom base to eliminate rust at seaming area
- Real capacity 175lts 230lts (60.5gallons)
- container dimensions compliant with ISO certifications
- Available with **galvanized steel cover** or plastic
- Cold rolled steel sheet compliant with EN10130 & EN10131
- Interior surface protection: painted with certified epoxy-phenolic lacquer prepared for the filling of goods in the food industry
- Exterior surface: anti rust coating in the color of your choice, one plain color optional screen printing
- Stackable up to 6 drums high
- Special designs available upon request