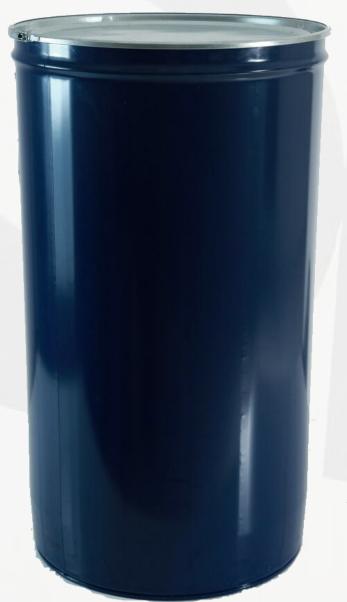

## OMCE JORDAN Conical Steel Drum time proven packaging made of steel.

**OMCE Jordan conical steel drums** - absolute security, tested and proven a million times around the world, conical steel drums are ideally suited for transport of pastes, purees, juices and concentrates.

- Galvanized bottom base to eliminate rust at seaming area
- Real capacity 175lts 230lts (60.5gallons)
- container dimensions compliant with ISO certifications
- Available with **galvanized steel cover** or plastic
- Cold rolled steel sheet compliant with EN10130 & EN10131
- Interior surface protection: painted with certified epoxy-phenolic lacquer prepared for the filling of goods in the food industry
- Exterior surface: anti rust coating in the color of your choice, one plain color optional screen printing
- Stackable up to 6 drums high
- Special designs available upon request