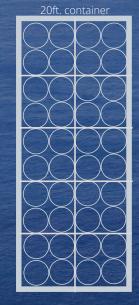

|         | NO. OF DRUMS ON 20FT. CONTAINER | NO. OF DRUMS ON<br>HC 40FT. CONTAINER |
|---------|---------------------------------|---------------------------------------|
| 175     | 720                             | 1800                                  |
| RA9P/9D | 720                             | 1800                                  |
| RA8Z    | 720                             | 1800                                  |
| RA8ZH   | 720                             | 1800                                  |
| RA8ZH2  | 720                             | 1800                                  |

**Pallet Pack:** 4 *filled* drums per pallet, 8 drums per layer.

*OMCE Jordan* drums can be stacked without the use of wooden pallets, in nesting position. Can be nested up to 6 drums high.

40ft. container